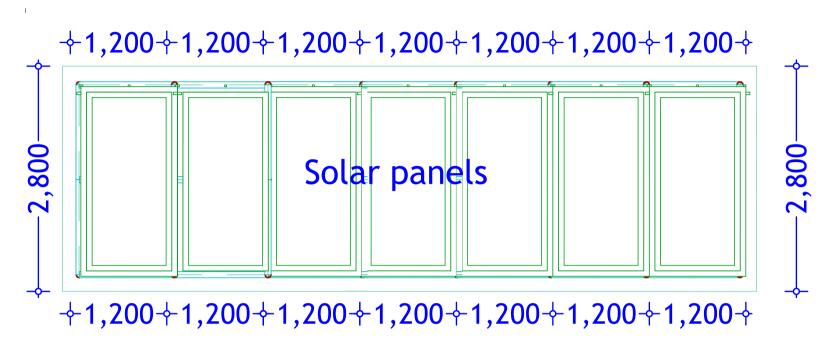

## TYPICAL 7 NO. PANEL LAYOUT



# SOLAR STRUCTURE ELEVATION



### **SOLAR STRUCTURE ELEVATION**



### **GENERAL NOTES**

- 1. All dimensions are in mm unless stated.
- All dimensions to be checked and confirmed on site before commencement of any work.
- Any discrepancy to be reported to the engineer promptly before proceeding.

### **PROJECT**

PROPOSED TYPICAL SOLAR
DETAILS FOR SOLAR
WORKS IMPLEMENTATION



| SCALE        |           | DRAWING TITLE: | S.STRUCTUR |
|--------------|-----------|----------------|------------|
| DATE         | SEPT 2019 |                | DETAILS    |
|              |           | DRAWING Nº:    | - DETAILS  |
| DESIGNED BY: | Wanja.D   |                | SHEET Nº:  |
| DRAWN BY:    | Wanja.D   | PROJECT Nº:    |            |
| REVIEWED BY: |           |