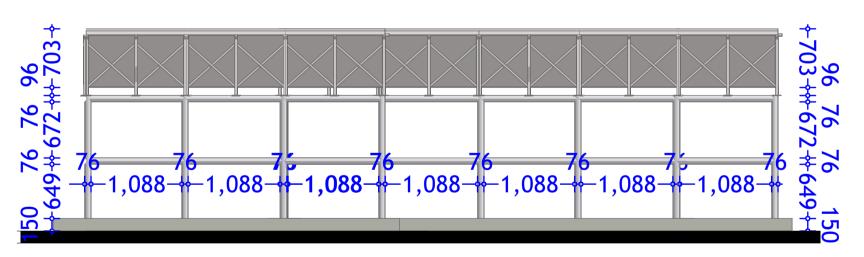

## TYPICAL 7 NO. PANEL LAYOUT



# SOLAR STRUCTURE ELEVATION



### **SOLAR STRUCTURE ELEVATION**



### **GENERAL NOTES**

- 1. All dimensions are in mm unless stated.
- All dimensions to be checked and confirmed on site before commencement of any work.
- Any discrepancy to be reported to the engineer promptly before proceeding.

### **PROJECT**

PROPOSED TYPICAL SOLAR
DETAILS FOR SOLAR
WORKS IMPLEMENTATION



| SCALE        |           | DRAWING TITLE: | S.STRUCTUR |
|--------------|-----------|----------------|------------|
| DATE         | SEPT 2019 |                | DETAILS    |
|              |           | DRAWING Nº:    | - DETAILS  |
| DESIGNED BY: | Wanja.D   |                | SHEET Nº:  |
| DRAWN BY:    | Wanja.D   | PROJECT Nº:    |            |
| REVIEWED BY: |           |                |            |
| A