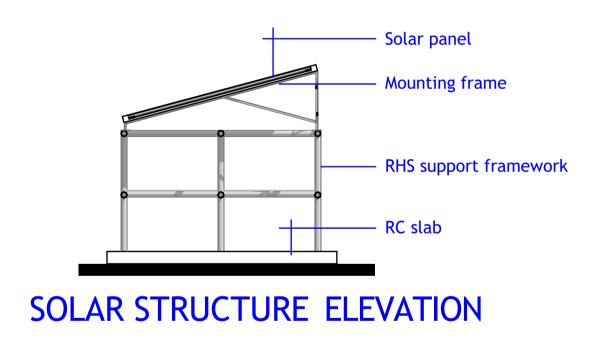

## TYPICAL 7 NO. PANEL LAYOUT



# SOLAR STRUCTURE ELEVATION



### **SOLAR STRUCTURE ELEVATION**



### **GENERAL NOTES**

- 1. All dimensions are in mm unless stated.
- All dimensions to be checked and confirmed on site before commencement of any work.
- Any discrepancy to be reported to the engineer promptly before proceeding.

### **PROJECT**

PROPOSED TYPICAL SOLAR
DETAILS FOR SOLAR
WORKS IMPLEMENTATION



| SCALE        |           | DRAWING TITLE: | S.STRUCTUR |
|--------------|-----------|----------------|------------|
| DATE         | SEPT 2019 |                | DETAILS    |
|              |           | DRAWING Nº:    | - DETAILS  |
| DESIGNED BY: | Wanja.D   |                | SHEET Nº:  |
| DRAWN BY:    | Wanja.D   | PROJECT Nº:    |            |
| REVIEWED BY: |           |                |            |
| APPROVED BY: |           |                |            |
|