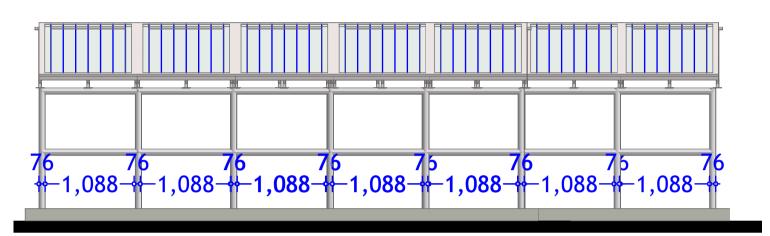

## TYPICAL 7 NO. PANEL LAYOUT



# SOLAR STRUCTURE ELEVATION



### **SOLAR STRUCTURE ELEVATION**



### **GENERAL NOTES**

- 1. All dimensions are in mm unless stated.
- All dimensions to be checked and confirmed on site before commencement of any work.
- Any discrepancy to be reported to the engineer promptly before proceeding.

### **PROJECT**

PROPOSED TYPICAL SOLAR
DETAILS FOR SOLAR
WORKS IMPLEMENTATION



| SCALE        |           | DRAWING TITLE: | S.STRUCTUR |
|--------------|-----------|----------------|------------|
| DATE         | SEPT 2019 |                | DETAILS    |
|              |           | DRAWING Nº:    | - DETAILS  |
| DESIGNED BY: | Wanja.D   |                | SHEET Nº:  |
| DRAWN BY:    | Wanja.D   | PROJECT Nº:    |            |
| REVIEWED BY: |           |                |            |
| APPROVED BY: |           |